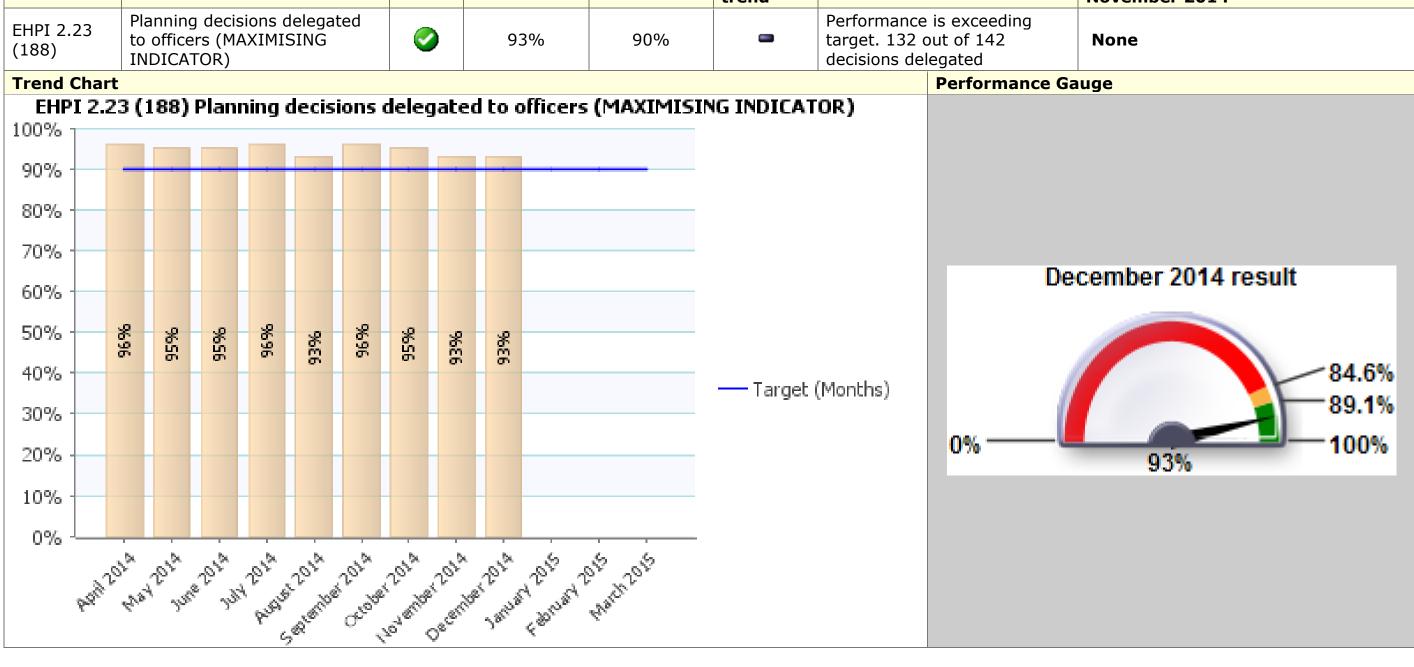

| Planning an        | Planning and Building Control                                   |          |                  |                   |                        |                                                                     |                                                                       |  |  |  |
|--------------------|-----------------------------------------------------------------|----------|------------------|-------------------|------------------------|---------------------------------------------------------------------|-----------------------------------------------------------------------|--|--|--|
| PI code            | Short Name                                                      | Status   | Current<br>Value | Current<br>target | Short<br>term<br>trend | Notes                                                               | Recommendations made during last Scrutiny meeting on 11 November 2014 |  |  |  |
| EHPI 2.23<br>(188) | Planning decisions delegated to officers (MAXIMISING INDICATOR) | <b>②</b> | 93%              | 90%               |                        | Performance is exceeding target. 132 out of 142 decisions delegated | None                                                                  |  |  |  |