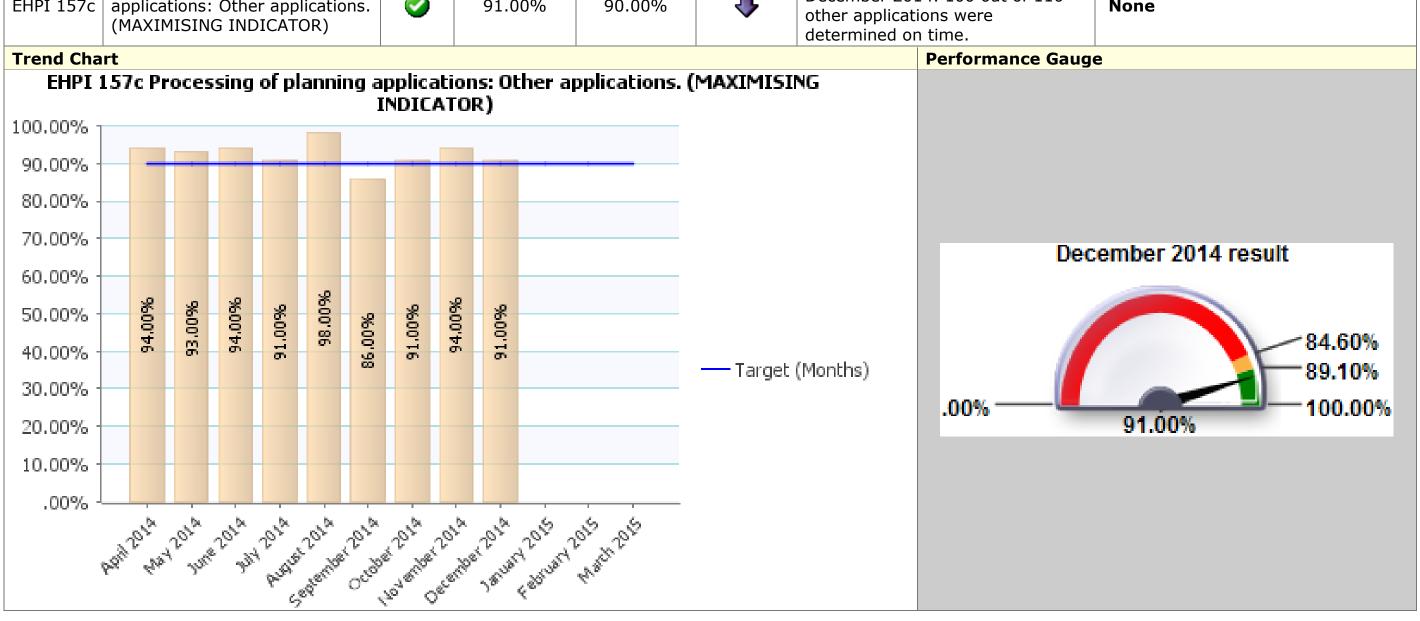

| Planning a | Planning and Building Control                                                   |          |                  |                   |                        |                                                                                                     |                                                                       |  |  |  |  |
|------------|---------------------------------------------------------------------------------|----------|------------------|-------------------|------------------------|-----------------------------------------------------------------------------------------------------|-----------------------------------------------------------------------|--|--|--|--|
| PI code    | Short Name                                                                      | Status   | Current<br>Value | Current<br>target | Short<br>term<br>trend | Notes                                                                                               | Recommendations made during last Scrutiny meeting on 11 November 2014 |  |  |  |  |
| EHPI 157c  | Processing of planning applications: Other applications. (MAXIMISING INDICATOR) | <b>②</b> | 91.00%           | 90.00%            | •                      | Performance on target for December 2014. 100 out of 110 other applications were determined on time. | None                                                                  |  |  |  |  |