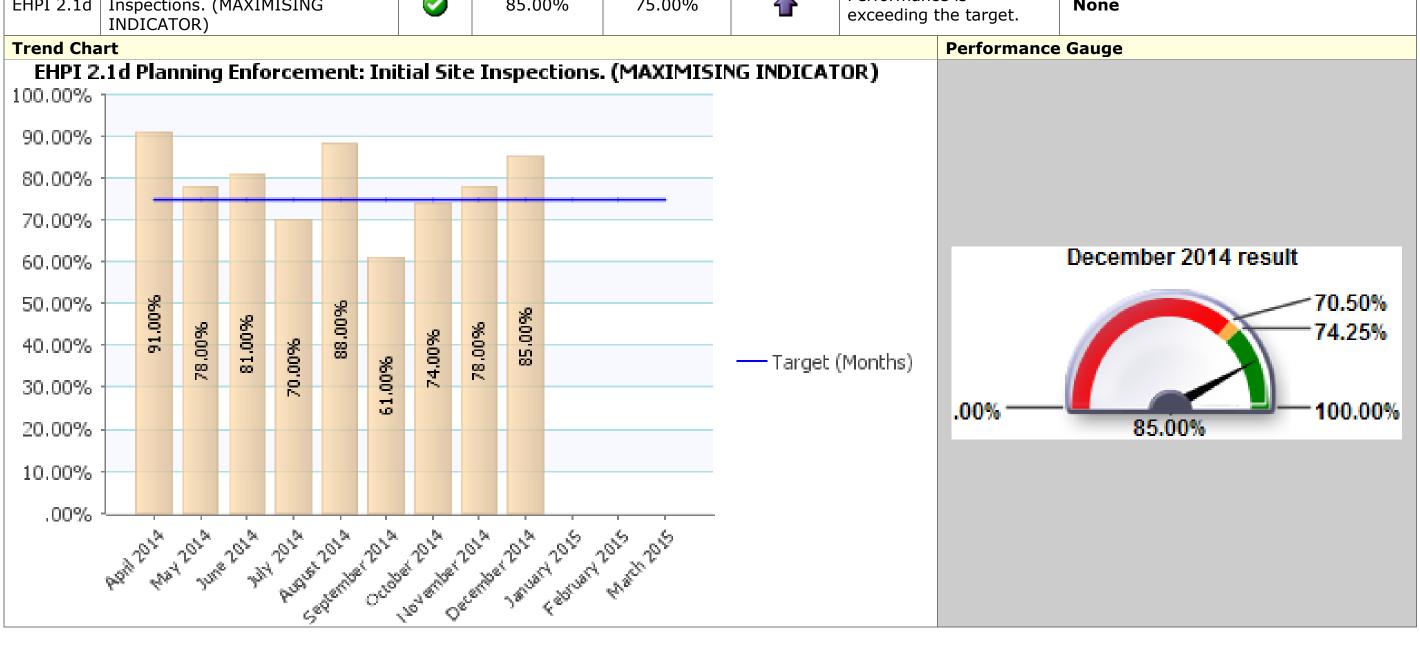

| Planning  | Planning and Building Control                                          |          |                  |                   |                        |                                      |                                                                             |  |  |  |
|-----------|------------------------------------------------------------------------|----------|------------------|-------------------|------------------------|--------------------------------------|-----------------------------------------------------------------------------|--|--|--|
| PI code   | Short Name                                                             | Status   | Current<br>Value | Current<br>target | Short<br>term<br>trend | Notes                                | Recommendations made during last<br>Scrutiny meeting on 11 November<br>2014 |  |  |  |
| EHPI 2.1d | Planning Enforcement: Initial Site Inspections. (MAXIMISING INDICATOR) | <b>②</b> | 85.00%           | 75.00%            | •                      | Performance is exceeding the target. | None                                                                        |  |  |  |