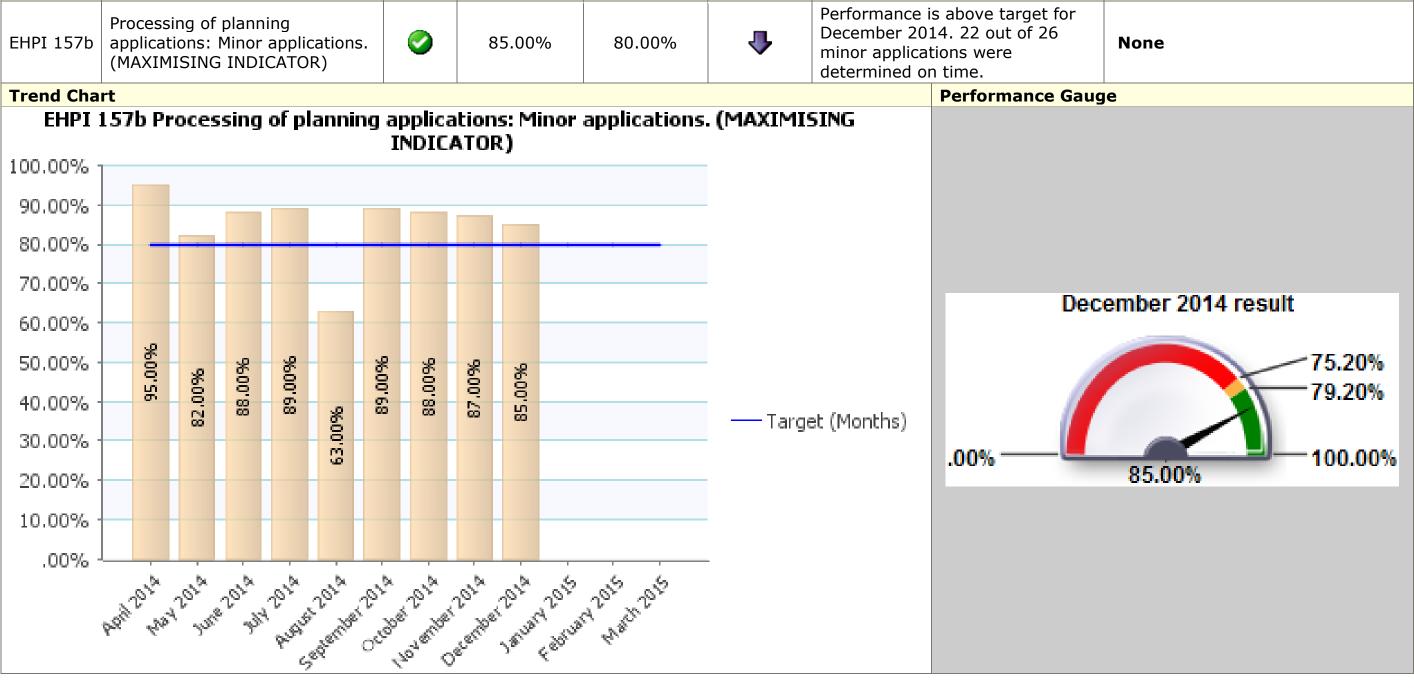

| Planning a | Planning and Building Control                                                   |          |                  |                   |                        |                                                                                                         |                                                                       |  |  |  |  |
|------------|---------------------------------------------------------------------------------|----------|------------------|-------------------|------------------------|---------------------------------------------------------------------------------------------------------|-----------------------------------------------------------------------|--|--|--|--|
| PI code    | Short Name                                                                      | Status   | Current<br>Value | Current<br>target | Short<br>term<br>trend | Notes                                                                                                   | Recommendations made during last Scrutiny meeting on 11 November 2014 |  |  |  |  |
| EHPI 157b  | Processing of planning applications: Minor applications. (MAXIMISING INDICATOR) | <b>②</b> | 85.00%           | 80.00%            | •                      | Performance is above target for December 2014. 22 out of 26 minor applications were determined on time. | None                                                                  |  |  |  |  |