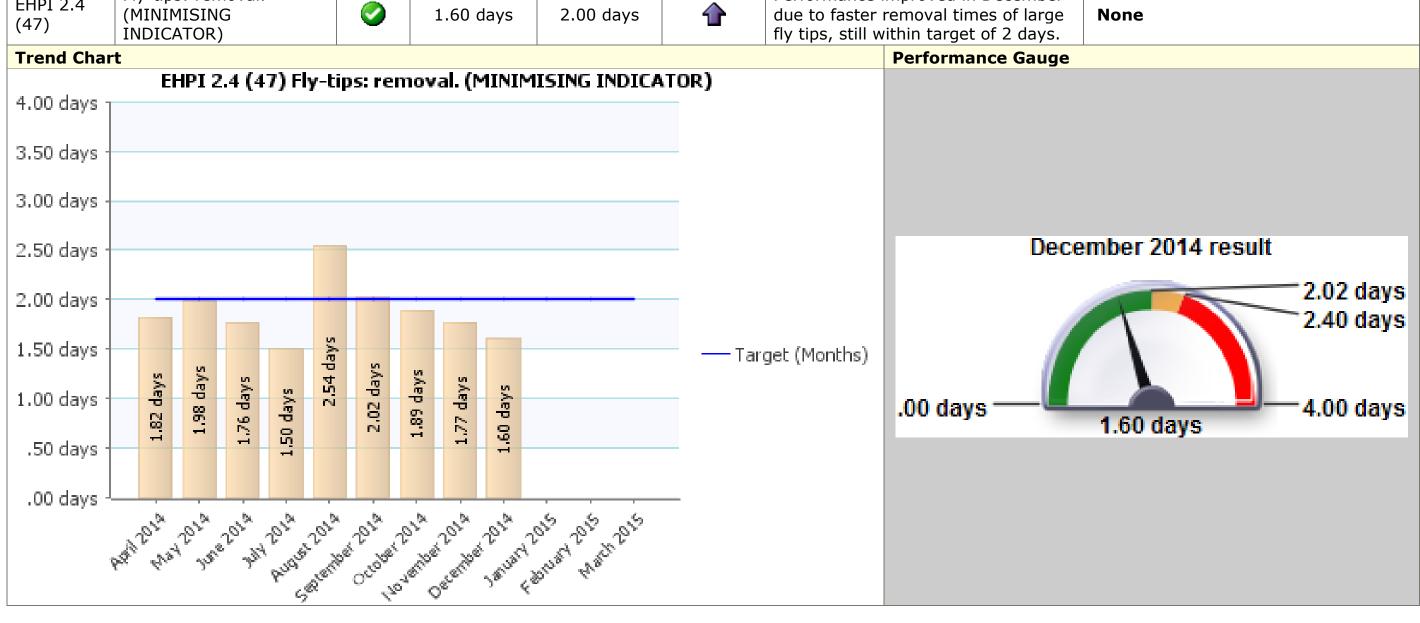

Liovernber 2018

October 2014

25,85

January 2015 Rhard 2015

32,29

141° 2018

| PI code   S | Short Name                                                                                                                                                                              | Status | Current<br>Value                                                                                                                                                                                                                                  | Current<br>target | Short<br>term<br>trend | Notes | Recommendations made during last Scrutiny meeting on 11 November 2014 |
|-------------|-----------------------------------------------------------------------------------------------------------------------------------------------------------------------------------------|--------|---------------------------------------------------------------------------------------------------------------------------------------------------------------------------------------------------------------------------------------------------|-------------------|------------------------|-------|-----------------------------------------------------------------------|
| EHPI 2.5 t  | Total waste collected by the district (kg per household). (MINIMISING INDICATOR)  2.5 Total waste collected by average from the average from the larget arget. Residual amount sent for |        | This indicator is calculated using a rolling average from the periods September 2014 to November 2014. Performance is well within target. Residual waste is on target, and the amount sent for recycling and composting is slightly above target. | None              |                        |       |                                                                       |