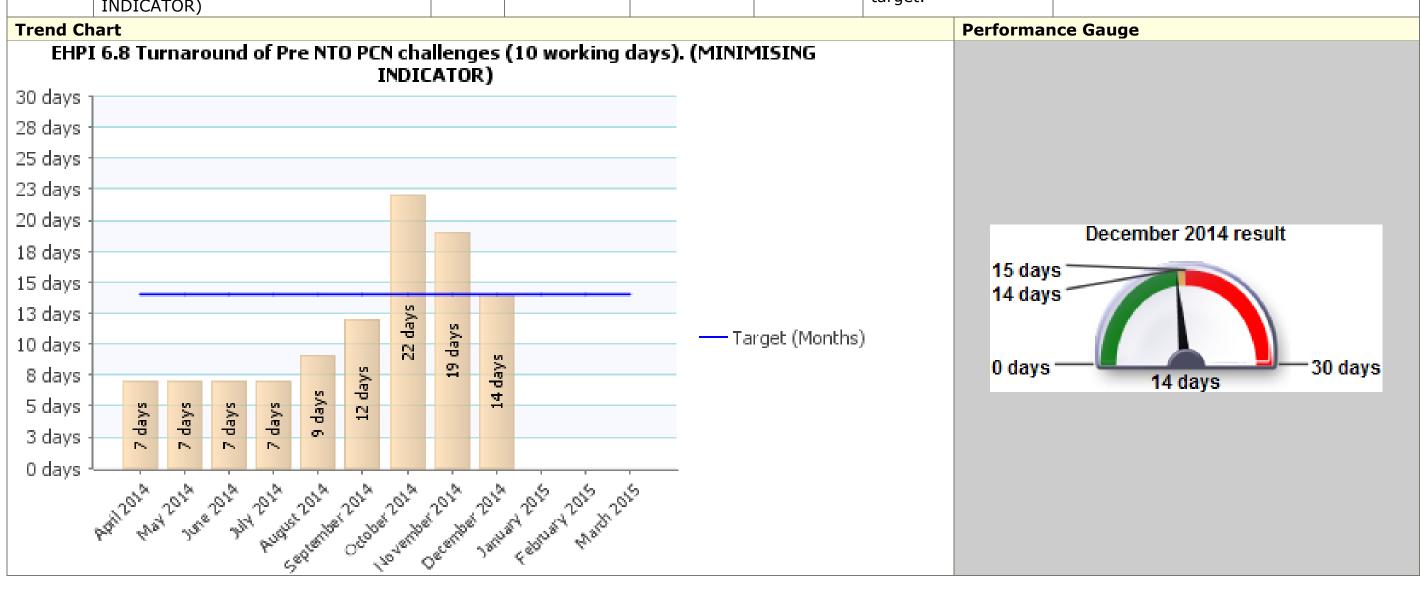

# Traffic Light Green Corporate Priority: Prosperity

| Parking  | Parking Services                                                               |          |                  |                   |                        |                           |                                                                             |  |  |  |
|----------|--------------------------------------------------------------------------------|----------|------------------|-------------------|------------------------|---------------------------|-----------------------------------------------------------------------------|--|--|--|
| PI code  | Short Name                                                                     | Status   | Current<br>Value | Current<br>target | Short<br>term<br>trend | Notes                     | Recommendations made during last<br>Scrutiny meeting on 11 November<br>2014 |  |  |  |
| EHPI 6.8 | Turnaround of Pre NTO PCN challenges (10 working days). (MINIMISING INDICATOR) | <b>②</b> | 14 days          | 14 days           | •                      | Performance is on target. | None                                                                        |  |  |  |

| PI code                                                                 | Short Name                                                                                                                                                                                                                                                                                                                                                                                                                                                                                                                                                                                                                                                                                                                                                                                                                                                                                                                                                                                                                                                                                                                                                                                                                                                                                                                                                                                                                                                                                                                                                                                                                                                                                                                                                                                                                                                                                                                                                                                                                                                                                                                     | Status             | Current<br>Value | Current<br>target | Short<br>term<br>trend | Notes                |              | Recommendations made during last Scrutiny meeting on 11 November 2014 |
|-------------------------------------------------------------------------|--------------------------------------------------------------------------------------------------------------------------------------------------------------------------------------------------------------------------------------------------------------------------------------------------------------------------------------------------------------------------------------------------------------------------------------------------------------------------------------------------------------------------------------------------------------------------------------------------------------------------------------------------------------------------------------------------------------------------------------------------------------------------------------------------------------------------------------------------------------------------------------------------------------------------------------------------------------------------------------------------------------------------------------------------------------------------------------------------------------------------------------------------------------------------------------------------------------------------------------------------------------------------------------------------------------------------------------------------------------------------------------------------------------------------------------------------------------------------------------------------------------------------------------------------------------------------------------------------------------------------------------------------------------------------------------------------------------------------------------------------------------------------------------------------------------------------------------------------------------------------------------------------------------------------------------------------------------------------------------------------------------------------------------------------------------------------------------------------------------------------------|--------------------|------------------|-------------------|------------------------|----------------------|--------------|-----------------------------------------------------------------------|
| EHPI 6.9                                                                | Turnaround of NTO Representations. (MINIMISING INDICATOR)                                                                                                                                                                                                                                                                                                                                                                                                                                                                                                                                                                                                                                                                                                                                                                                                                                                                                                                                                                                                                                                                                                                                                                                                                                                                                                                                                                                                                                                                                                                                                                                                                                                                                                                                                                                                                                                                                                                                                                                                                                                                      | <b>②</b>           | 14 days          | 21 days           | 1                      | Performan<br>target. | ce is within | None                                                                  |
| Trend Cl                                                                | hart                                                                                                                                                                                                                                                                                                                                                                                                                                                                                                                                                                                                                                                                                                                                                                                                                                                                                                                                                                                                                                                                                                                                                                                                                                                                                                                                                                                                                                                                                                                                                                                                                                                                                                                                                                                                                                                                                                                                                                                                                                                                                                                           |                    |                  |                   |                        |                      | Performan    | ce Gauge                                                              |
| 35 days<br>30 days<br>25 days<br>20 days<br>15 days<br>5 days<br>0 days | Skep Z September Cotobler Skep Z September | 22 days<br>19 days | 14 days          |                   | — Target (№            | 1onths)              | 0 days       | December 2014 result  21 days 22 days  14 days                        |