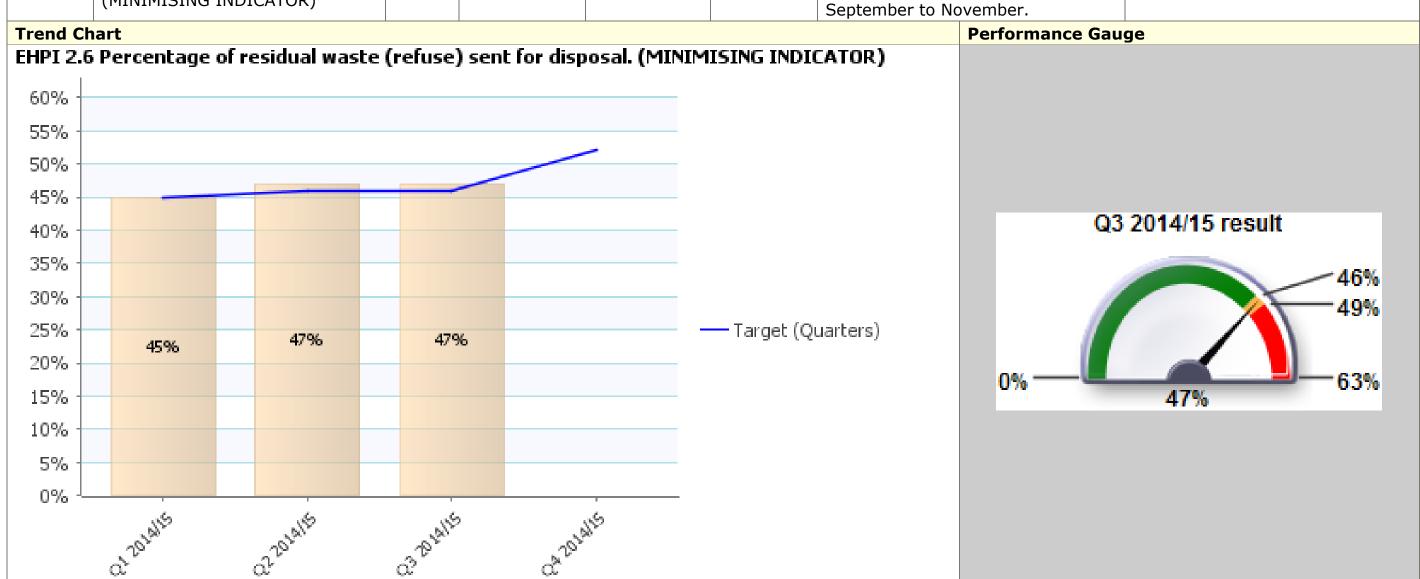

# Traffic Light Green Corporate Priority: Place

| Environme        | nvironmental Services                           |          |                  |                   |                        |                                                                                                                |                                                                       |  |  |  |  |
|------------------|-------------------------------------------------|----------|------------------|-------------------|------------------------|----------------------------------------------------------------------------------------------------------------|-----------------------------------------------------------------------|--|--|--|--|
| PI code          | Short Name                                      | Status   | Current<br>Value | Current<br>target | Short<br>term<br>trend | Notes                                                                                                          | Recommendations made during last Scrutiny meeting on 11 November 2014 |  |  |  |  |
| EHPI 2.4<br>(47) | Fly-tips: removal.<br>(MINIMISING<br>INDICATOR) | <b>②</b> | 1.60 days        | 2.00 days         | •                      | Performance improved in December due to faster removal times of large fly tips, still within target of 2 days. | None                                                                  |  |  |  |  |