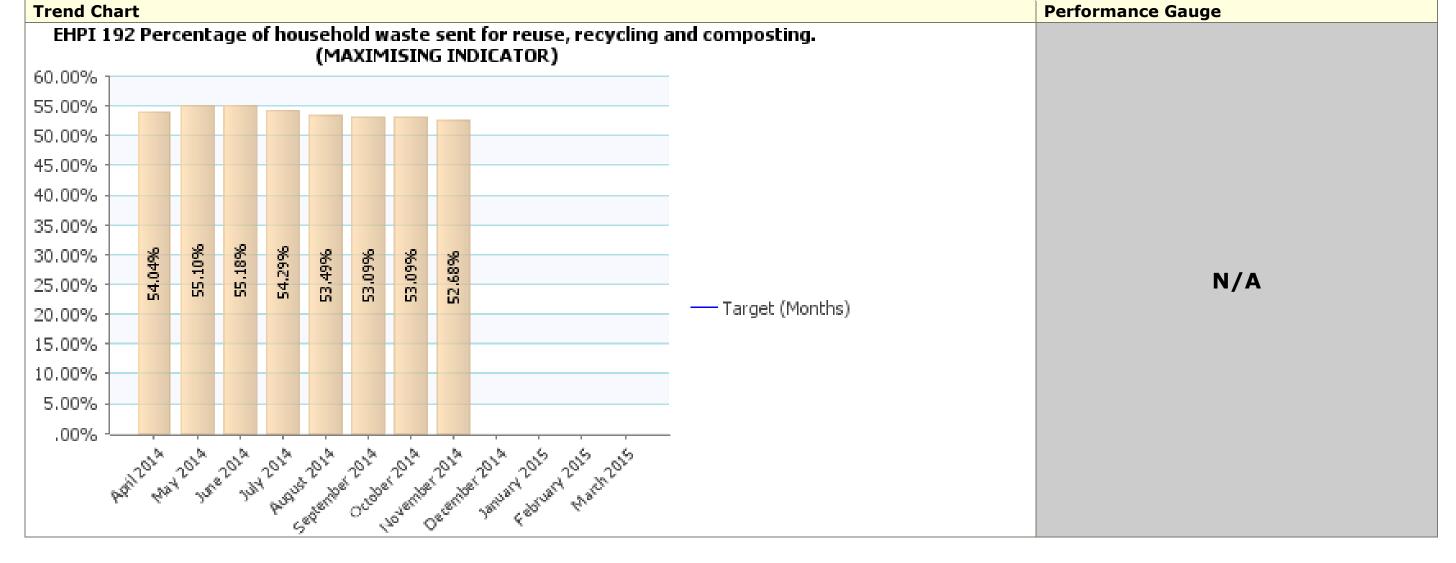

### Traffic Light Unknown Corporate Priority: Place

| PI code     | Short Name                                                                                     | Status | Current<br>Value | Current<br>target | Short<br>term<br>trend | Notes                                                                                                                                                                                                                                                                          | Recommendations made during last Scrutiny meeting on 11 November 2014 |
|-------------|------------------------------------------------------------------------------------------------|--------|------------------|-------------------|------------------------|--------------------------------------------------------------------------------------------------------------------------------------------------------------------------------------------------------------------------------------------------------------------------------|-----------------------------------------------------------------------|
| EHPI<br>192 | Percentage of household waste sent for reuse, recycling and composting. (MAXIMISING INDICATOR) | N/A    | 52.68%           | N/A               | •                      | Although November 2014 performance has slightly declined from the previous month (this indicator reports one month in arrears), performance has improved when a comparison is made to the same period last year (52.68% in November 2014 compared to 50.61% in November 2013). | None                                                                  |