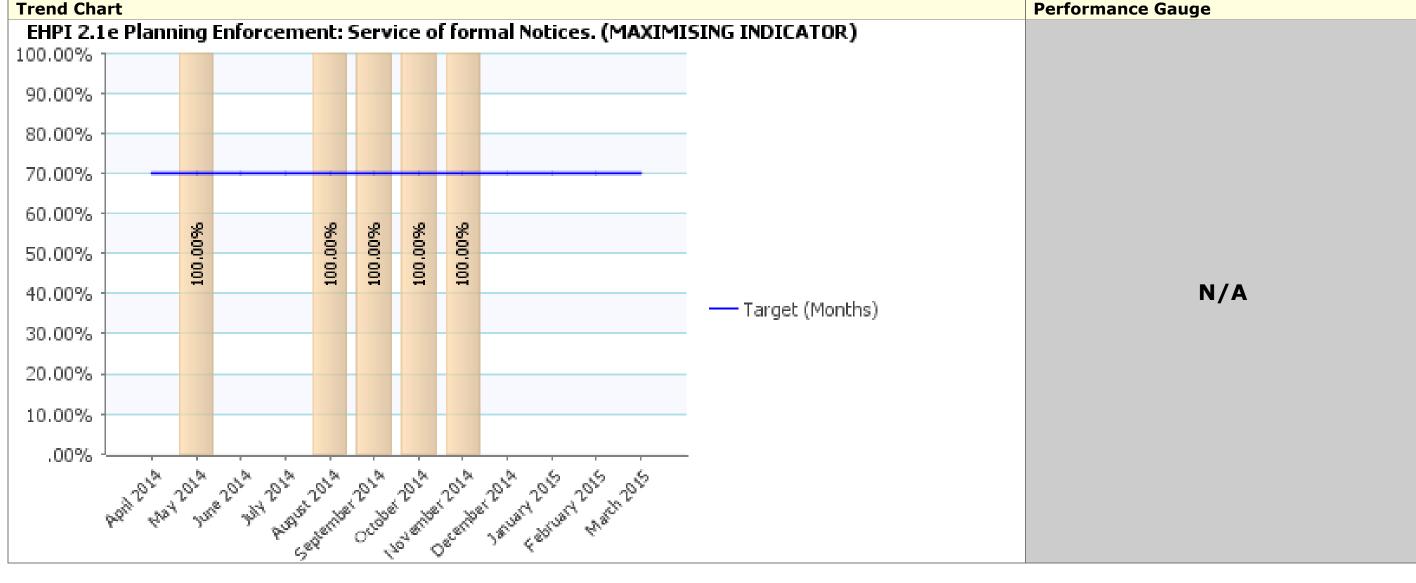

| Planning and Building Control |                                                                         |        |                  |                   |                  |                                                                                       |                                                                       |
|-------------------------------|-------------------------------------------------------------------------|--------|------------------|-------------------|------------------|---------------------------------------------------------------------------------------|-----------------------------------------------------------------------|
| PI code                       | Short Name                                                              | Status | Current<br>Value | Current<br>target | Short term trend | Notes                                                                                 | Recommendations made during last Scrutiny meeting on 11 November 2014 |
| EHPI 2.1e                     | Planning Enforcement: Service of formal Notices. (MAXIMISING INDICATOR) | N/A    | N/A              | 70.00%            | N/A              | No notices were served in December 2014 therefore there is no performance to analyse. | None                                                                  |
| Tuesd Chart                   |                                                                         |        |                  |                   |                  | 6                                                                                     |                                                                       |