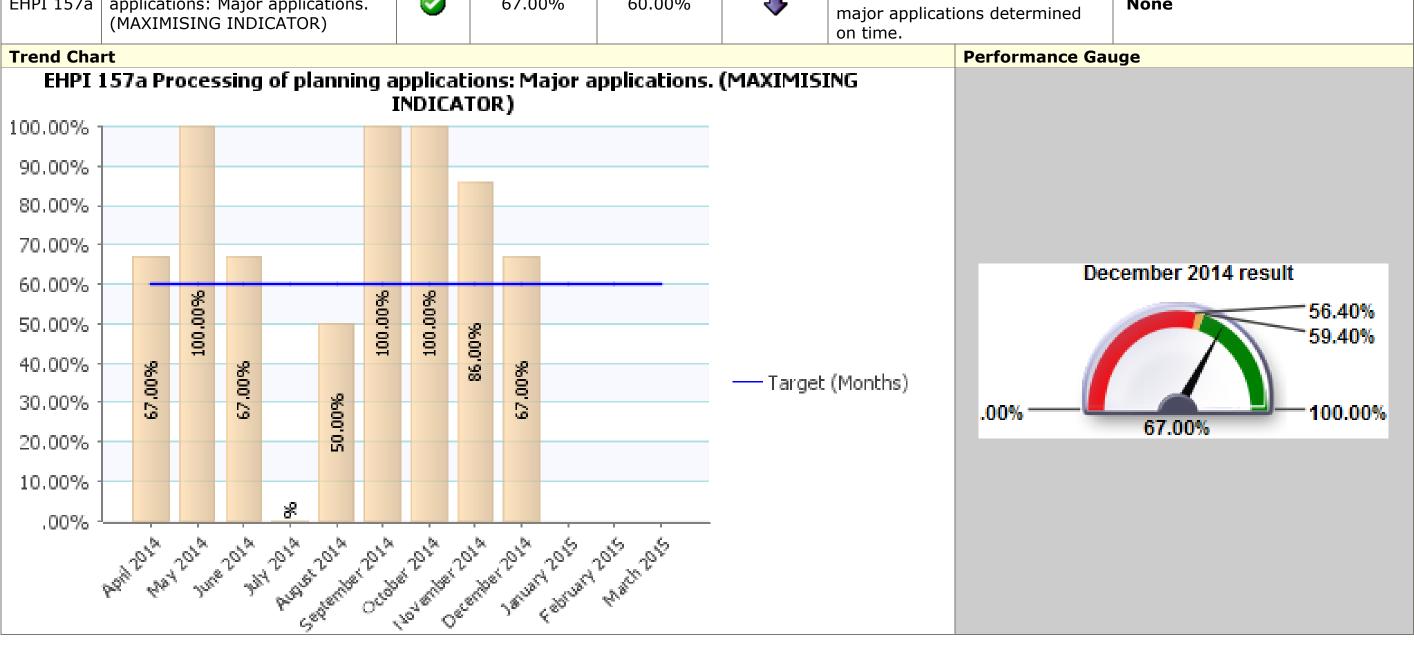

| Planning a | Planning and Building Control                                                   |          |                  |                   |                        |                                                                                                     |                                                                       |  |  |  |
|------------|---------------------------------------------------------------------------------|----------|------------------|-------------------|------------------------|-----------------------------------------------------------------------------------------------------|-----------------------------------------------------------------------|--|--|--|
| PI code    | Short Name                                                                      | Status   | Current<br>Value | Current<br>target | Short<br>term<br>trend | Notes                                                                                               | Recommendations made during last Scrutiny meeting on 11 November 2014 |  |  |  |
| EHPI 157a  | Processing of planning applications: Major applications. (MAXIMISING INDICATOR) | <b>②</b> | 67.00%           | 60.00%            | •                      | Performance is above target in December 2014 with 4 out of 6 major applications determined on time. | None                                                                  |  |  |  |