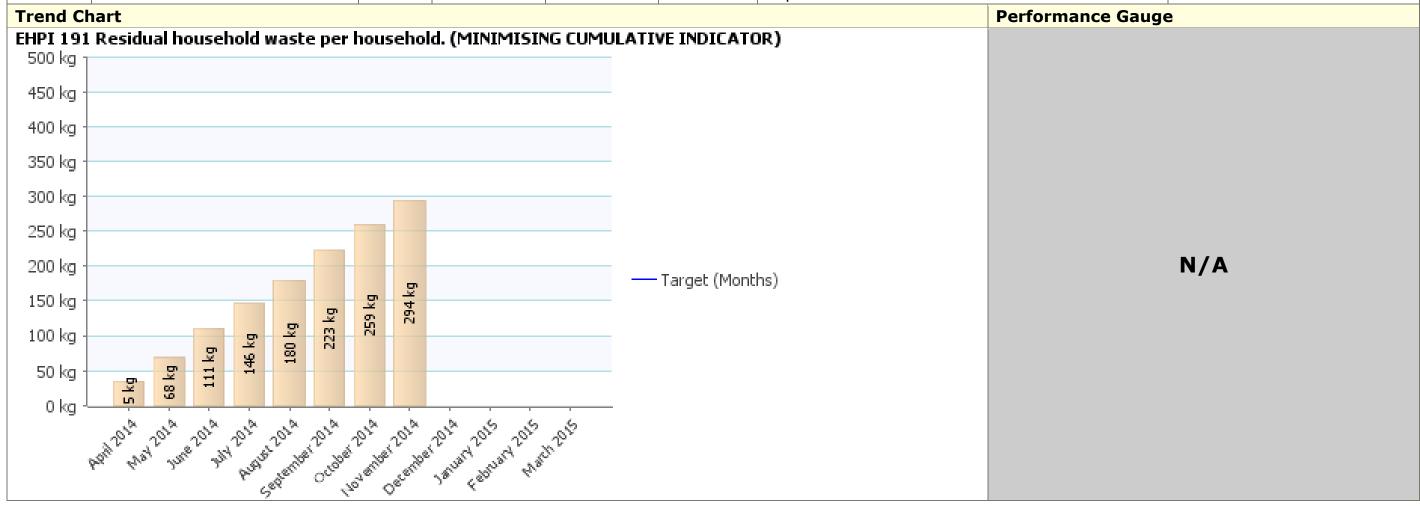

### Traffic Light Unknown Corporate Priority: Place

| PI code     | Short Name                                                                                     | Status | Current<br>Value | Current<br>target | Short<br>term<br>trend | Notes                                                                                                                                                                                                                                                                          | Recommendations made during last Scrutiny meeting on 11 November 2014 |
|-------------|------------------------------------------------------------------------------------------------|--------|------------------|-------------------|------------------------|--------------------------------------------------------------------------------------------------------------------------------------------------------------------------------------------------------------------------------------------------------------------------------|-----------------------------------------------------------------------|
| EHPI<br>192 | Percentage of household waste sent for reuse, recycling and composting. (MAXIMISING INDICATOR) | N/A    | 52.68%           | N/A               | •                      | Although November 2014 performance has slightly declined from the previous month (this indicator reports one month in arrears), performance has improved when a comparison is made to the same period last year (52.68% in November 2014 compared to 50.61% in November 2013). | None                                                                  |